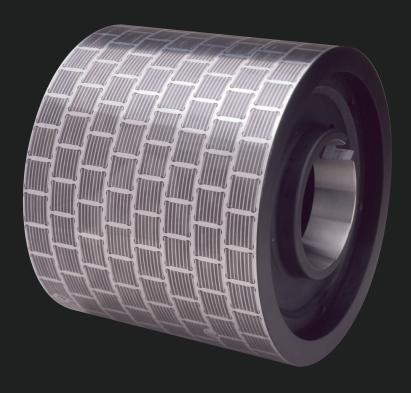

The best specification cylinder available for the Concord Decorator. T.D. Wright has combined extreme precision with lightweight design in the MMC8-Concord Modular magnetic cylinder. Get the superior graphics capability your Concord decorator is capable of. Choose T.D. Wright precision.

## MODEL MMC8-CONCORD MODULAR™ MAGNETIC CYLINDER

The light and precise cylinder for your Concord decorator is available from T.D. Wright.

## **BENEFITS:**

- Lightweight Concord cylinder at 11kg
- Modular<sup>™</sup> magnetic construction eliminates plate lift
- Precision register pins in true position within .001mm
- TIR under .005mm
- Hardened bores for durability
- Proven OEM supplier quality