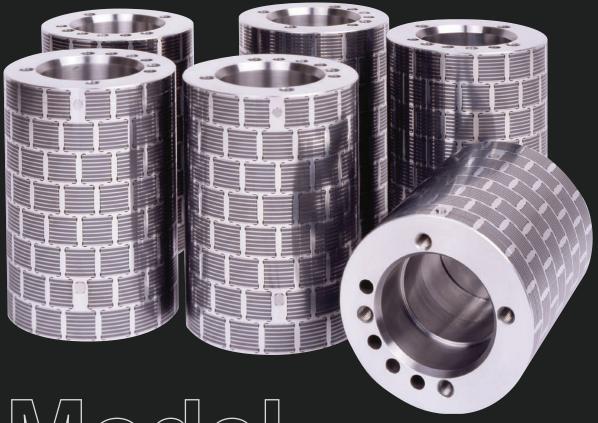

## Modular<sup>™</sup> Magnetic Plate Cylinder

for Rutherford Decorator

We offer the latest productivity refinement, Modular™ magnetic, for the OEM Rutherford decorator. Since 1984, when T.D. Wright set the standard for plate cylinders, innovation and reliability have been our commitment to the industry.

## **MODEL MMC8-CDX**

The lightest and most precise cylinder for your Rutherford decorator is available from T.D. Wright. Rutherford Decorator cylinders are available with OEM type (eccentric adjustment) or 270 degree ring and pinion end caps. All T.D. Wright cylinders are available with pin register systems to match your needs.

## **BENEFITS:**

- Conventional eccentric type and cap
- 270 degree adjustable end caps eliminates timing of inker
- during overhauls
- Lightweight Rutherford cylinder at 5.5kg
- Modular™ Magnetic construction eliminates plate lift
- Precision register pins in true position within .001mm
- Steel bores for durability
- Proven OEM supplier quality